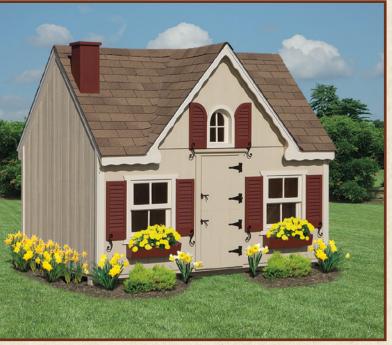

#### The New England Cottage

 $8' \times 12'$  (plus  $3' \times 12'$  porch) Standard model includes: 2 dormers, 2 aluminum windows, 1 child's door, 1 adult's door, almond siding, white trim and shutters, almond door, weatherwood shingles. Shown with optional New England package which includes dental trim, decorative posts,  $2 - 14'' \times 30''$  windows