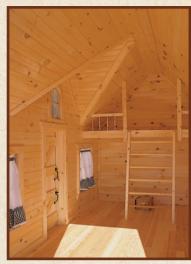

## Log Cabins

Interior 1x6 T&G stained walls with white washed ceiling

 $\begin{array}{c} \textbf{Rustic Chinking Cabin} \\ 12' \times 14' \text{ includes porch} \\ \\ \text{Mini row dormer, reclaimed siding, burgundy metal roof} \end{array}$ 

Log cabin interior

12' x 24' A-Frame Deluxe Log Cabin
4'x4' porch

Optional: mini row dormer, insulated, finished interior, wiring and loft.