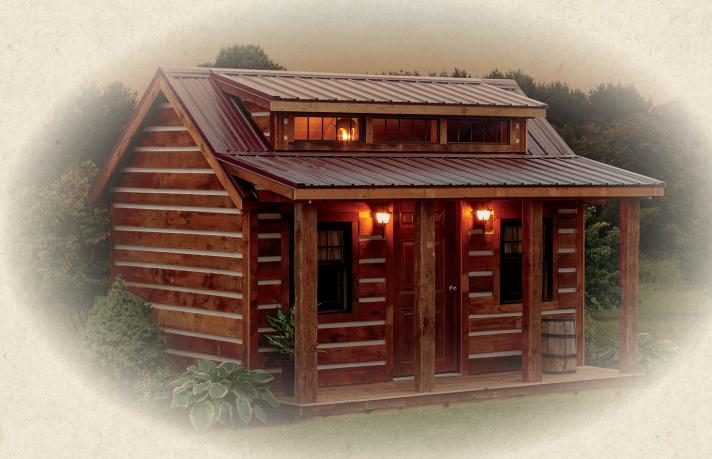

#### On Front Cover - Rustic Chinking Cabin

12' x 14' includes porch Mini row dormer, reclaimed siding, burgundy metal roof

## Log Cabins

Interior 1x6 T&G stained walls with white washed ceiling

 $\begin{array}{c} \textbf{Rustic Chinking Cabin} \\ 12' \times 14' \text{ includes porch} \\ \\ \text{Mini row dormer, reclaimed siding, burgundy metal roof} \end{array}$ 