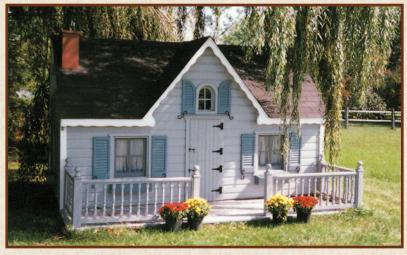

## Wood Siding Playhouses

6' x 8' Playhouse

White siding with green trim
Options: porch with painted railing
& cedar shake roof

8' x 10' Playhouse

Beige siding with red trim cedar shake roof Options: door lights, porch