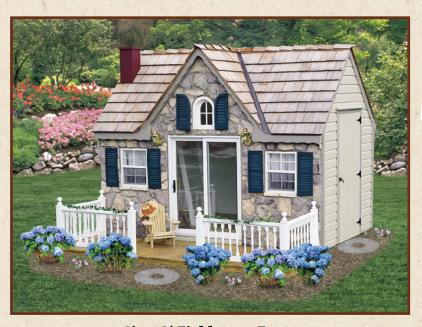

## Stone Siding Playhouses

Madison Playhouse
Custom size and siding

8' x 12' Fieldstone Front

Almond siding, clay trim, hunter shutters and cedar shake roof Options: Porch with white railing, 5' walls & patio doors