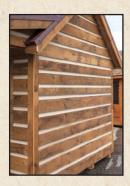

## Log Cabins

Interior 1x6 T&G stained walls with white washed ceiling

 $\begin{array}{c} \textbf{Rustic Chinking Cabin} \\ 12' \times 14' \text{ includes porch} \\ \\ \text{Mini row dormer, reclaimed siding, burgundy metal roof} \end{array}$ 