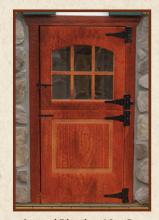

## Options

36" Round Top Door

Front Door Round

Optional Fiberglass 6-Lite Door with old heritage mahogany stain or standard white

30" Slab Fiberglass Door with old heritage mahogany stain or standard white