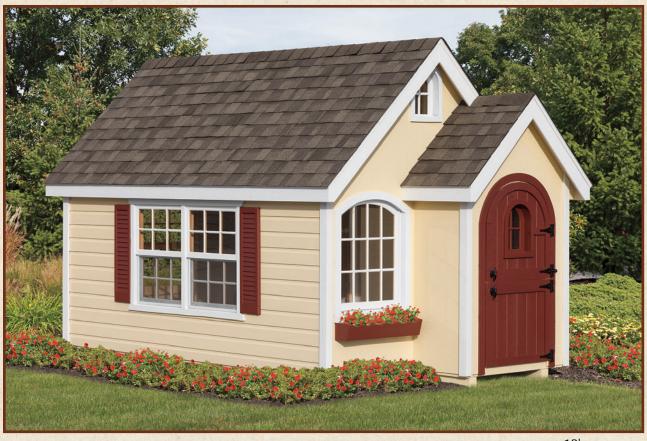

#### The New England Cottage

 $8' \times 12'$  (plus  $3' \times 12'$  porch) Standard model includes: 2 dormers, 2 aluminum windows, 1 child's door, 1 adult's door, almond siding, white trim and shutters, almond door, weatherwood shingles. Shown with optional New England package which includes dental trim, decorative posts,  $2 - 14'' \times 30''$  windows