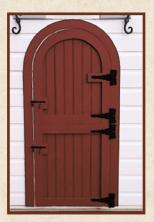

## Options

36" Round Top Door

Front Door Round

Optional Fiberglass 6-Lite Door with old heritage mahogany stain or standard white

30" Slab Fiberglass Door with old heritage mahogany stain or standard white