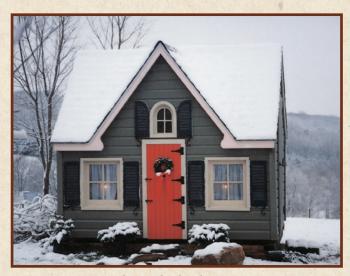

of, curtains



## Wood Siding Playhouses



10' x 16' Playhouse

Martin creme with white trim, light gray shutters & cedar shake roof

Option: porch with white railing



 $\,$  8' x 14' Playhouse Light gray siding with white trim and blue shutters Options: black asphalt shingle roof, porch with optional painted railing





## Wood Siding Playhouses



6' x 8' Playhouse

White siding with green trim
Options: porch with painted railing
& cedar shake roof



8' x 10' Playhouse

Beige siding with red trim cedar shake roof Options: door lights, porch



8' x 14' Playhouse

White siding with light gray trim, red door Option: round front door and rubber slate roof



#### 8' x 10' Playhouse

Beige (Duratemp) siding with avocado white trim. red shutters and tan shingles Options: white windows



#### 8' x 10' Playhouse

Hedgerow siding with white trim & windows, black shutters, bright red door Options: extra color, door, window frames





## Wood Siding Playhouses



**8' x 10' Playhouse**Log siding with ranch window





**8' x 10' Playhouse Cedar**Sealer, hunter green shutters, red door
Optional: cedar shake roof





## Log Cabins





Interior 1x6 T&G stained walls with white washed ceiling



 $\begin{array}{c} \textbf{Rustic Chinking Cabin} \\ 12' \times 14' \text{ includes porch} \\ \\ \text{Mini row dormer, reclaimed siding, burgundy metal roof} \end{array}$ 



Log cabin interior



12' x 24' A-Frame Deluxe Log Cabin
4'x4' porch

Optional: mini row dormer, insulated, finished interior, wiring and loft.





## Log Cabins



11' x 12' Log Cottage with Cedar Stain 8x12 H