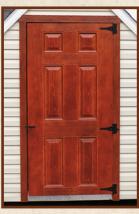

## Options

36" Round Top Door

Front Door Round

Optional Fiberglass 6-Lite Door with old heritage mahogany stain or standard white

30" Slab Fiberglass Door with old heritage mahogany stain or standard white