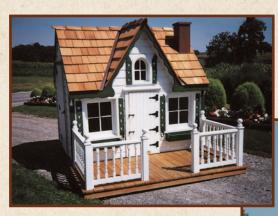

#### On Front Cover - Rustic Chinking Cabin

12' x 14' includes porch Mini row dormer, reclaimed siding, burgundy metal roof

## Log Cabins

Interior 1x6 T&G stained walls with white washed ceiling

 $\begin{array}{c} \textbf{Rustic Chinking Cabin} \\ 12' \times 14' \text{ includes porch} \\ \\ \text{Mini row dormer, reclaimed siding, burgundy metal roof} \end{array}$ 