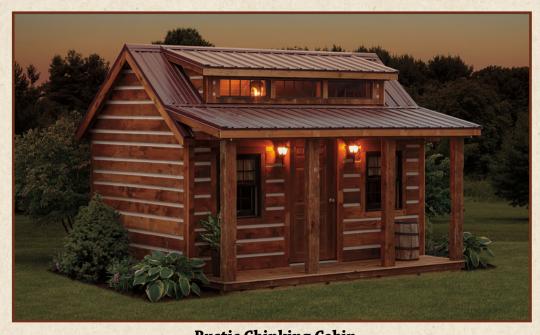

#### On Front Cover - Rustic Chinking Cabin

12' x 14' includes porch Mini row dormer, reclaimed siding, burgundy metal roof

## Log Cabins

Interior 1x6 T&G stained walls with white washed ceiling

 $\begin{array}{c} \textbf{Rustic Chinking Cabin} \\ 12' \times 14' \text{ includes porch} \\ \\ \text{Mini row dormer, reclaimed siding, burgundy metal roof} \end{array}$ 