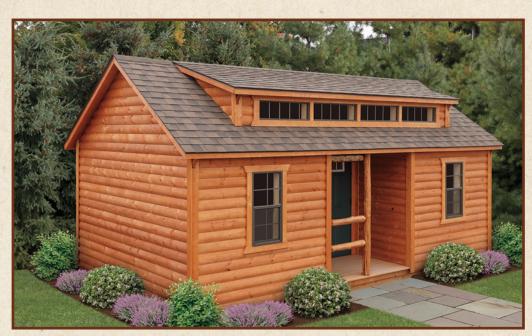

Log cabin interior

12' x 24' A-Frame Deluxe Log Cabin
4'x4' porch

Optional: mini row dormer, insulated, finished interior, wiring and loft.