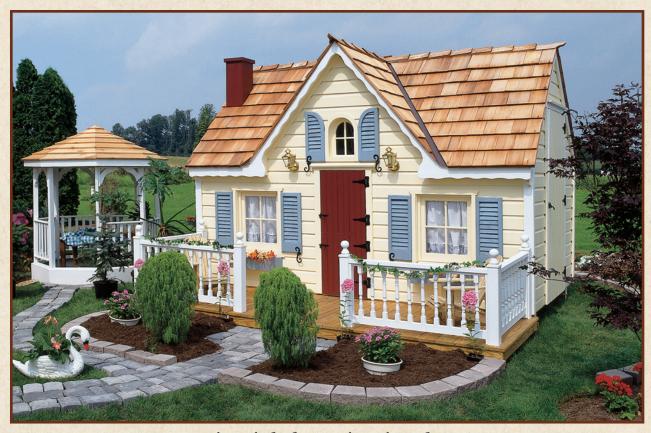

## Wood Siding Playhouses

10' x 16' Playhouse

Martin creme with white trim, light gray shutters & cedar shake roof

Option: porch with white railing

 $\,$  8' x 14' Playhouse Light gray siding with white trim and blue shutters Options: black asphalt shingle roof, porch with optional painted railing