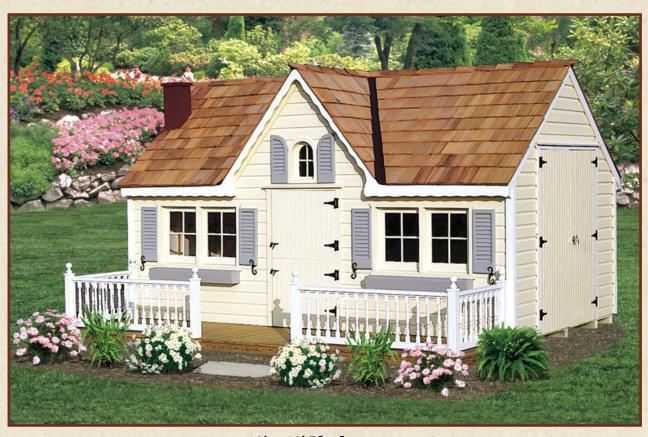

## Stone Siding Playhouses

Madison Playhouse
Custom size and siding

8' x 12' Fieldstone Front

Almond siding, clay trim, hunter shutters and cedar shake roof Options: Porch with white railing, 5' walls & patio doors