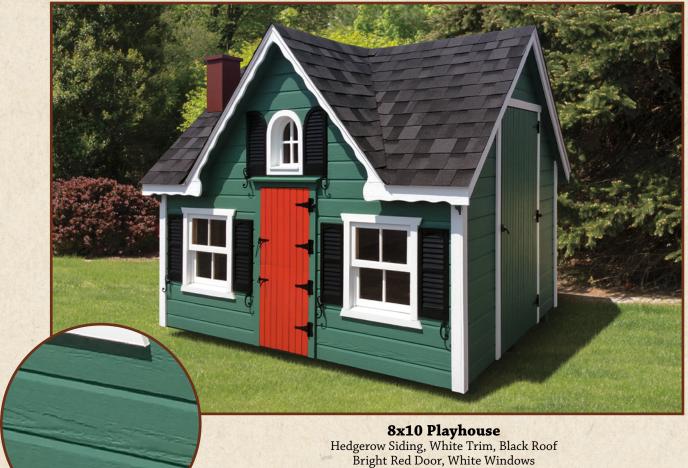

#### 8' x 10' Playhouse

Hedgerow siding with white trim & windows, black shutters, bright red door Options: extra color, door, window frames