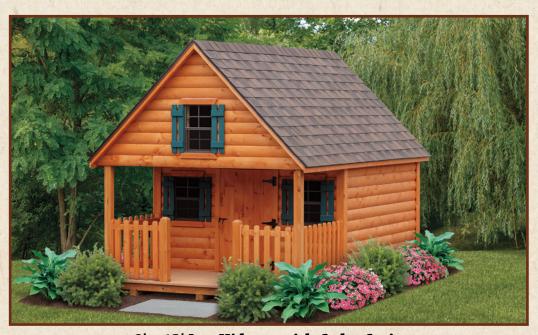

## Log Cabins

11' x 12' Log Cottage with Cedar Stain 8x12 House with 3' porch, 2 dormers, 1 child door and 1 adult door.

8' x 12' Log Hideout with Cedar Stain 3' porch with loft above, 1 adult door in back and 1 child door in front.