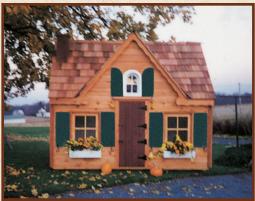

and blue shutters Options: black asphalt shingle roof, porch with optional painted railing





## Wood Siding Playhouses



6' x 8' Playhouse

White siding with green trim
Options: porch with painted railing
& cedar shake roof



8' x 10' Playhouse

Beige siding with red trim cedar shake roof Options: door lights, porch



8' x 14' Playhouse

White siding with light gray trim, red door Option: round front door and rubber slate roof



#### 8' x 10' Playhouse

Beige (Duratemp) siding with avocado white trim. red shutters and tan shingles Options: white windows



#### 8' x 10' Playhouse

Hedgerow siding with white trim & windows, black shutters, bright red door Options: extra color, door, window frames





## Wood Siding Playhouses



**8' x 10' Playhouse**Log siding with ranch window





**8' x 10' Playhouse Cedar**Sealer, hunter green shutters, red door
Optional: cedar shake roof





## Log Cabins





Interior 1x6 T&G stained walls with white washed ceiling



 $\begin{array}{c} \textbf{Rustic Chinking Cabin} \\ 12' \times 14' \text{ includes porch} \\ \\ \text{Mini row dormer, reclaimed siding, burgundy metal roof} \end{array}$ 



Log cabin interior



12' x 24' A-Frame Deluxe Log Cabin
4'x4' porch

Optional: mini row dormer, insulated, finished interior, wiring and loft.





## Log Cabins



11' x 12' Log Cottage with Cedar Stain 8x12 House with 3' porch, 2 dormers, 1 child door and 1 adult door.



8' x 12' Log Hideout with Cedar Stain 3' porch with loft above, 1 adult door in back and 1 child door in front.



## Vinyl Siding Playhouses



8' x 10' Playhouse Vin