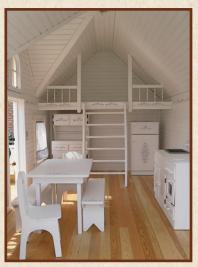

Aluminum Window

4-Lite Wood Double Window

Optional Loft

8' x 10' Finished Interior Option: painted

 $8' \times 10'$  Finished Interior Plain available with clear coat or painted