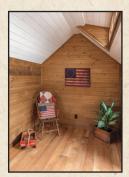

## Log Cabins

Interior 1x6 T&G stained walls with white washed ceiling

 $\begin{array}{c} \textbf{Rustic Chinking Cabin} \\ 12' \times 14' \text{ includes porch} \\ \\ \text{Mini row dormer, reclaimed siding, burgundy metal roof} \end{array}$ 

Log cabin interior

12' x 24' A-Frame Deluxe Log Cabin
4'x4' porch

Optional: mini row dormer, insulated, finished interior, wiring and loft.