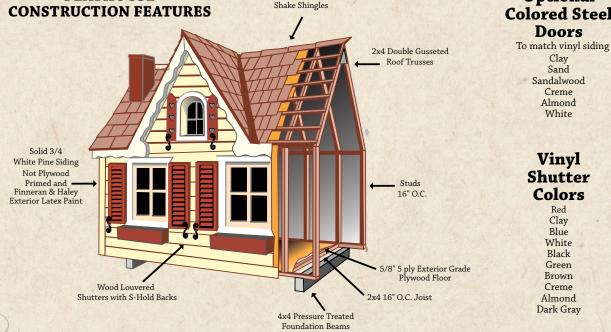

Built to order, your daughter's playhouse comes with working doors and windows, a deck and patio door, and a loft or indoor furniture! We have many door, window and siding options you can choose from. Ask about custom sizes and styles because the possibilities are endless!

All of our playhouses are constructed with LP Dutch Lap Siding instead of pine.

**8' x 12' Playhouse 4' x 12' Porch**Martin creme, white trim, Yoder blue shutters
Options: red door, cedar shake roof, curtains