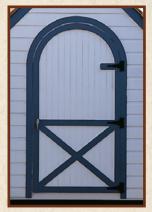

## Options

36" Round Top Door

Front Door Round

Optional Fiberglass 6-Lite Door with old heritage mahogany stain or standard white

30" Slab Fiberglass Door with old heritage mahogany stain or standard white