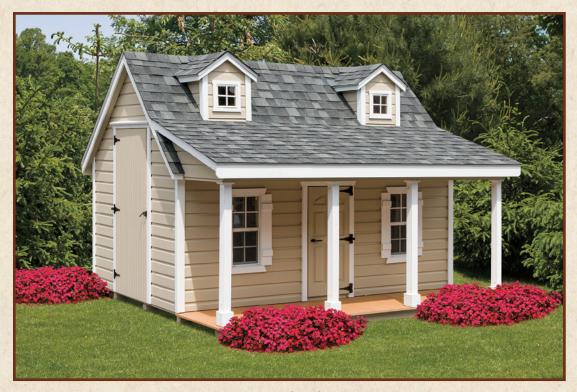

#### The New England

 $12' \times 12'$  (includes  $3' \times 12'$  porch) 2 dormers, 2 aluminum windows, 1 child's door and 1 adult's door almond siding, clay trim, red door and shutters, weatherwood shingles