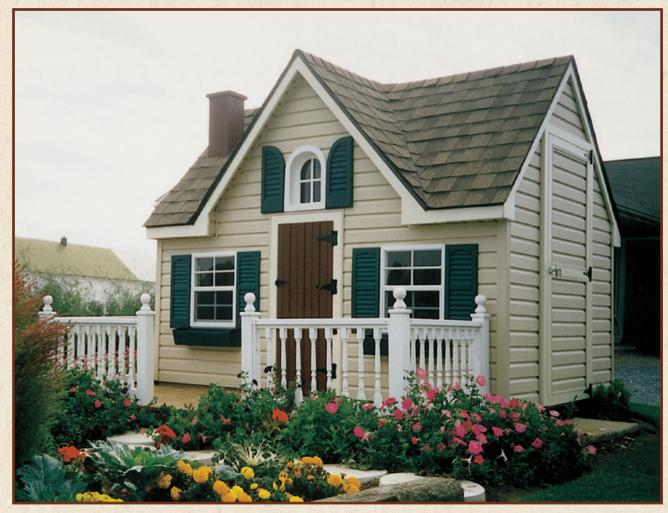

#### The New England

 $12' \times 12'$  (includes  $3' \times 12'$  porch) 2 dormers, 2 aluminum windows, 1 child's door and 1 adult's door almond siding, clay trim, red door and shutters, weatherwood shingles

#### The New England Cottage

 $8' \times 12'$  (plus  $3' \times 12'$  porch) Standard model includes: 2 dormers, 2 aluminum windows, 1 child's door, 1 adult's door, almond siding, white trim and shutters, almond door, weatherwood shingles. Shown with optional New England package which includes dental trim, decorative posts,  $2 - 14'' \times 30''$  windows