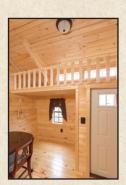

Aluminum Window

4-Lite Wood Double Window

Optional Loft

8' x 10' Finished Interior Option: painted

 $8' \times 10'$  Finished Interior Plain available with clear coat or painted