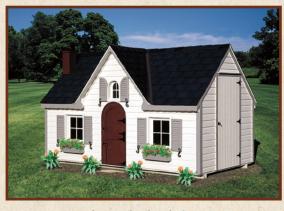

#### The New England

 $12' \times 12'$  (includes  $3' \times 12'$  porch) 2 dormers, 2 aluminum windows, 1 child's door and 1 adult's door almond siding, clay trim, red door and shutters, weatherwood shingles