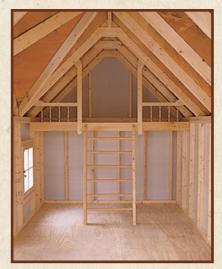

Log cabin interior

12' x 24' A-Frame Deluxe Log Cabin
4'x4' porch

Optional: mini row dormer, insulated, finished interior, wiring and loft.