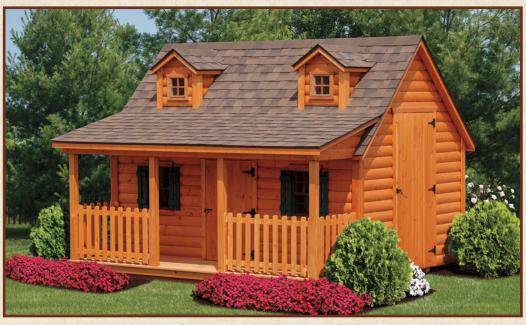

## Log Cabins

11' x 12' Log Cottage with Cedar Stain 8x12 House with 3' porch, 2 dormers, 1 child door and 1 adult door.

8' x 12' Log Hideout with Cedar Stain 3' porch with loft above, 1 adult door in back and 1 child door in front.