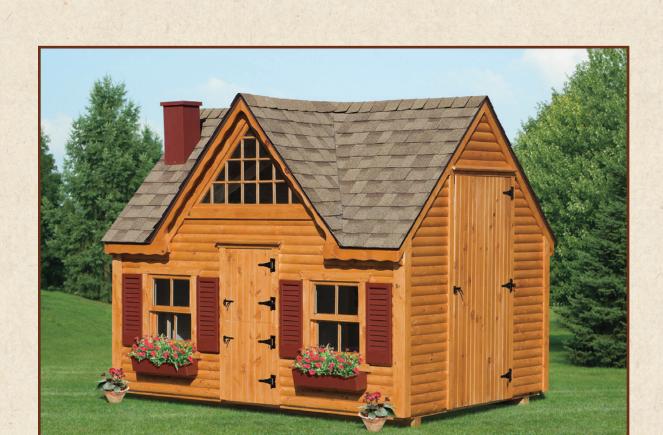

#### On Front Cover - Rustic Chinking Cabin

12' x 14' includes porch Mini row dormer, reclaimed siding, burgundy metal roof

## Log Cabins

Interior 1x6 T&G stained walls with white washed ceiling

 $\begin{array}{c} \textbf{Rustic Chinking Cabin} \\ 12' \times 14' \text{ includes porch} \\ \\ \text{Mini row dormer, reclaimed siding, burgundy metal roof} \end{array}$ 