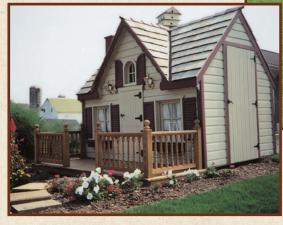

## Log Cabins

11' x 12' Log Cottage with Cedar Stain 8x12 House with 3' porch, 2 dormers, 1 child door and 1 adult door.

8' x 12' Log Hideout with Cedar Stain 3' porch with loft above, 1 adult door in back and 1 child door in front.